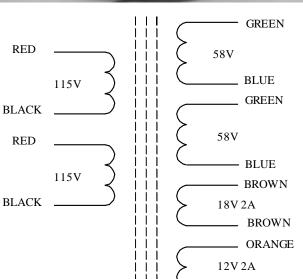

www.antekinc.com





The 1000VA toroidal transformers are commonly used in the noise sensitive equipment, high-end audio products, stepper motor supply, or servo motor supply. They are specially designed to work on all standard 115V or 230V at 50Hz or 60Hz. These transformers have heavier gauge wires then the normal requirement to avoid the copper lost during the full power output. The dielectric test is more than 3500V in between primary and secondary coils. Please see the test data for short circuit and open circuit.

In most of the cases, this transformer can be output 20% more power from its rating at 60Hz power source without any problem. This transformer comes with 2 rubber pads and all mounting hardware.



| Open Circuit Test (core loss test): TEST CONDITION: Apply variable voltage to primary coils (