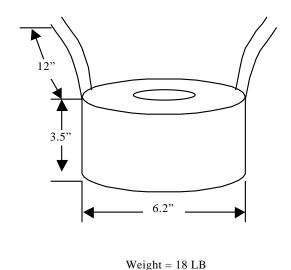

www.antekinc.com





The 1000VA toroidal transformers are commonly used in the noise sensitive equipment, high-end audio products, stepper motor supply, or servo motor supply. They are specially designed to work on all standard 115V or 230V at 50Hz or 60Hz. These transformers have heavier gauge wires then the normal requirement to avoid the copper lost during the full power output. The dielectric test is more than 3500V in between primary and secondary coils. Please see the test data for short circuit and open circuit.

In most of the cases, this transformer can be output 20% more power from its rating at 60Hz power source without any problem. This transformer comes with 2 rubber pads and all mounting hardware.



| Open Circuit Test (core loss test): TEST CONDITION: Apply variable voltage to primary coils (in parallel). Set voltages 120 and 140VAC at 60Hz. No load on secondary coils. Measure the primary current and input power.           | Voltage input 120V 140V          | Current input .08A .12A         | Power lost<br>9W<br>15W    |
|------------------------------------------------------------------------------------------------------------------------------------------------------------------------------------------------------------------------------------|----------------------------------|---------------------------------|----------------------------|
| Short Circuit Test (copper loss test): TEST CONDITION: Short all secondary coils, and apply variable voltage to (parallel) primary coils.