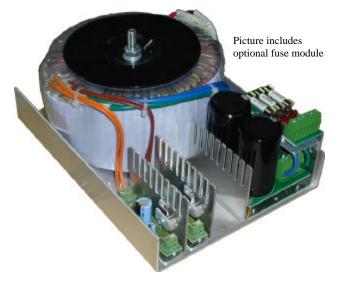

www.antekinc.com

Ø 0.25" Mounting holes x4 DC output 12Vdc 1A regulated or 2A unregulated 5Vdc 1A regulated

These power supplies are designed for used in the servo motor drive and high over loaded applications. They will work on both standard 115V and 230V at 50Hz or 60Hz. This toroidal transformer has heavier gauge wires then the normal requirement to avoid the copper lost during the full load output and over load output.

The power supply has a flexible add on option that allows more outputs as needed. Those isolated outputs can be used as logic control or encoder power supply. The main output has 2 large capacitors (10000uF x2) to guaranty the output ripple to minimum.

The chassis is made of 3/32" thick aluminum for strength and heat dissipation from rectifier and linear regulators. It will work continuous without any over heat problem.

Tel: 201-991-3300

Fax: 201-955-2332