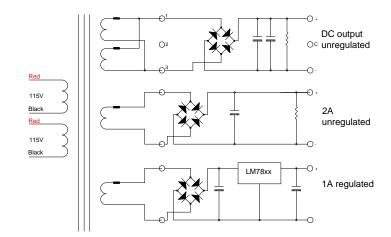

The power supply has a flexible add on option that allows more outputs as needed. Those isolated outputs can be used as logic control or encoder power supply. The main output has 2 large capacitors (10000uF x2) to guaranty the output ripple to minimum.

## AC power connections:

115Vac – 2 red wires to neutral & 2 black wires to hot. 220Vac – 1<sup>st</sup> red wire to neutral, 1<sup>st</sup> black wire to 2<sup>nd</sup> red wire, and the 2<sup>nd</sup> black wire to hot.