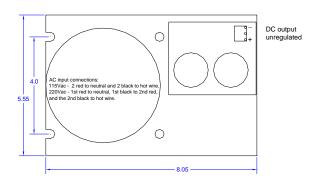

AC power connections: 115Vac – 2 red wires to neutral & 2 black wires to hot. 220Vac – 1<sup>st</sup> red wire to neutral, 1<sup>st</sup> black wire to 2<sup>nd</sup> red wire, and the 2<sup>nd</sup>

| Part No. | Output    | Capacitor   |   | Note:                                                                                                                        |
|----------|-----------|-------------|---|------------------------------------------------------------------------------------------------------------------------------|
| PS-3N30  | 30Vdc 10A | 10000uF x 2 | - | Output voltage can be<br>wired for x2. Please<br>specify when place<br>order.<br>Please order the fuse<br>module separately. |
| PS-3N35  | 35Vdc 8A  | 10000uF x2  | - |                                                                                                                              |
| PS-3N44  | 44Vdc 6A  | 10000uF x2  | - |                                                                                                                              |
| PS-3N50  | 50Vdc 6A  | 10000uF x2  | - |                                                                                                                              |
| PS-3N56  | 56Vdc 5A  | 10000uF x2  | - |                                                                                                                              |
| PS-3N63  | 63Vdc 5A  | 10000uF x2  | - |                                                                                                                              |
| PS-3N70  | 70Vdc 4A  | 10000uF x2  | - |                                                                                                                              |
| PS-3N88  | 88Vdc 3A  | 5600uF x2   | - |                                                                                                                              |
|          |           |             |   |                                                                                                                              |

black wire to hot.