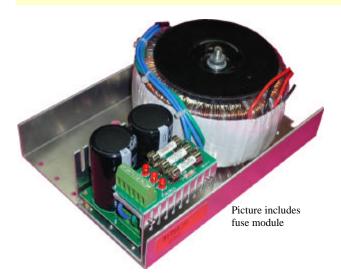

AC power connections: 115Vac – 2 red wires to neutral & 2 black wires to hot. 220Vac – 1<sup>st</sup> red wire to neutral, 1<sup>st</sup> black wire to 2<sup>nd</sup> red wire, and the 2<sup>nd</sup>

| Part No. | Output    | Capacitor   |   | Note:                                                                                                                        |
|----------|-----------|-------------|---|------------------------------------------------------------------------------------------------------------------------------|
| PS-3N30  | 30Vdc 10A | 10000uF x 2 | - | Output voltage can be<br>wired for x2. Please<br>specify when place<br>order.<br>Please order the fuse<br>module separately. |
| PS-3N35  | 35Vdc 8A  | 10000uF x2  | - |                                                                                                                              |
| PS-3N44  | 44Vdc 6A  | 10000uF x2  | - |                                                                                                                              |
| PS-3N50  | 50Vdc 6A  | 10000uF x2  | - |                                                                                                                              |
| PS-3N56  | 56Vdc 5A  | 10000uF x2  | - |                                                                                                                              |
| PS-3N63  | 63Vdc 5A  | 10000uF x2  | - |                                                                                                                              |
| PS-3N70  | 70Vdc 4A  | 10000uF x2  | - |                                                                                                                              |
| PS-3N88  | 88Vdc 3A  | 5600uF x2   | - |                                                                                                                              |
|          |           |             |   |                                                                                                                              |

black wire to hot.