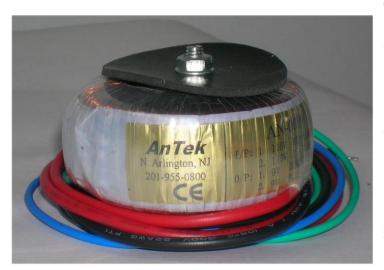

## **10VA Toroidal Transformers**

The 10VA toroidal transformers are commonly used in the noise sensitive equipment or high end audio products. They are specially designed to work on all standard 115V or 230V at 50Hz or 60Hz. These transformers have heavier gauge wires then the normal requirement to avoid the copper lost during the full power output. And it has a very low magnetic leakage. The dielectric test is more than 3500V in between primary and secondary coils.

In most of the cases, this transformer can be output 20% more power from its rating at 60Hz power source without any problem. This transformer comes with a rubber pad and all mounting hardware.

| Model #  | Input 1 | Input 2 | Output 1 | Output 2 | Irated     | V <sub>test</sub> 1* | V <sub>test</sub> 2* |
|----------|---------|---------|----------|----------|------------|----------------------|----------------------|
| AN-0102M | 115V    | 115V    | 2.5V     | 2.5V     | 2A         | 2.5V at 2.0A         | 2.4V at 4.0A         |
| AN-0105  | 115V    | 115V    | 5V       | 5V       | 1 <b>A</b> | 5.0V at 740mA        | 4.5V at 1.75A        |
| AN-0106  | 115V    | 115V    | 6V       | 6V       | 830mA      | 6.0V at 500mA        | 5.7V at 910mA        |
| AN-0107  | 115V    | 115V    | 7V       | 7V       | 710mA      | 7.0V at 460mA        | 6.7V at 840mA        |
| AN-0109  | 115V    | 115V    | 9V       | 9V       | 550mA      | 8.9V at 430mA        | 8.2V at 920mA        |
| AN-0110  | 115V    | 115V    | 10V      | 10V      | 500mA      | 9.9V at 480mA        | 9.0V at 930mA        |
| AN-0112  | 115V    | 115V    | 12V      | 12V      | 410mA      | 11.8V at 450mA       | 11.2V at 670mA       |
| AN-0115  | 115V    | 115V    | 15V      | 15V      | 330mA      | 14.8A at 280mA       | 13.9V at 520mA       |
| AN-0118  | 115V    | 115V    | 18V      | 18V      | 270mA      | 17.5V at 310mA       | 16.8V at 470mA       |
| AN-0120  | 115V    | 115V    | 20V      | 20V      | 250mA      | 19.0V at 325mA       | 18.1V at 470mA       |
| AN-0124  | 115V    | 115V    | 24V      | 24V      | 210mA      | 22.2V at 350mA       | 21.5V at 450mA       |
| AN-0125  | 115V    | 115V    | 25V      | 25V      | 200mA      | 23.1V at 300mA       | 22.2V at 400mA       |
| AN-0130  | 115V    | 115V    | 30V      | 30V      | 167mA      | 29.2V at 150mA       | 27.5V at 350mA       |