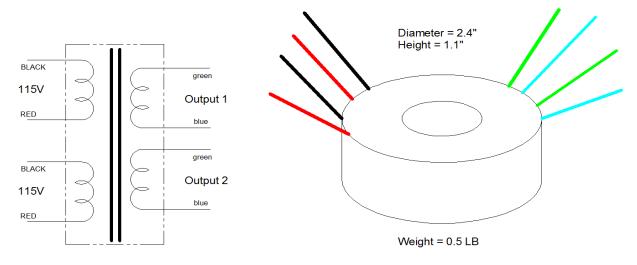

In most of the cases, this transformer can be output 20% more power from its rating at 60Hz power source without any problem. This transformer comes with a rubber pad and all mounting hardware.

| Model #  | Input 1 | Input 2 | Output 1 | Output 2 | Irated     | V <sub>test</sub> 1* | V <sub>test</sub> 2* |
|----------|---------|---------|----------|----------|------------|----------------------|----------------------|
| AN-0102M | 115V    | 115V    | 2.5V     | 2.5V     | 2A         | 2.5V at 2.0A         | 2.4V at 4.0A         |
| AN-0105  | 115V    | 115V    | 5V       | 5V       | 1 <b>A</b> | 5.0V at 740mA        | 4.5V at 1.75A        |
| AN-0106  | 115V    | 115V    | 6V       | 6V       | 830mA      | 6.0V at 500mA        | 5.7V at 910mA        |
| AN-0107  | 115V    | 115V    | 7V       | 7V       | 710mA      | 7.0V at 460mA        | 6.7V at 840mA        |
| AN-0109  | 115V    | 115V    | 9V       | 9V       | 550mA      | 8.9V at 430mA        | 8.2V at 920mA        |
| AN-0110  | 115V    | 115V    | 10V      | 10V      | 500mA      | 9.9V at 480mA        | 9.0V at 930mA        |
| AN-0112  | 115V    | 115V    | 12V      | 12V      | 410mA      | 11.8V at 450mA       | 11.2V at 670mA       |
| AN-0115  | 115V    | 115V    | 15V      | 15V      | 330mA      | 14.8A at 280mA       | 13.9V at 520mA       |
| AN-0118  | 115V    | 115V    | 18V      | 18V      | 270mA      | 17.5V at 310mA       | 16.8V at 470mA       |
| AN-0120  | 115V    | 115V    | 20V      | 20V      | 250mA      | 19.0V at 325mA       | 18.1V at 470mA       |
| AN-0124  | 115V    | 115V    | 24V      | 24V      | 210mA      | 22.2V at 350mA       | 21.5V at 450mA       |
| AN-0125  | 115V    | 115V    | 25V      | 25V      | 200mA      | 23.1V at 300mA       | 22.2V at 400mA       |
| AN-0130  | 115V    | 115V    | 30V      | 30V      | 167mA      | 29.2V at 150mA       | 27.5V at 350mA       |

<sup>\*</sup> both outputs are connected in parallel with input voltage at 120Vac 60Hz.

Tel: 201-991-3300 sales@antekinc.com