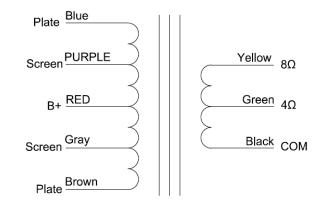

## **SPECIFICATION:**

15 Watt Output power Turn Ratio 35:1 Ultra Linear tap 40% Primary impedance 7.5K ohm Primary DC resistance 230 ohm Output impedance 4 & 8 ohm Output DC resistance 0.4 & 0.5 ohm Max DC plate current 120mA Frequency response