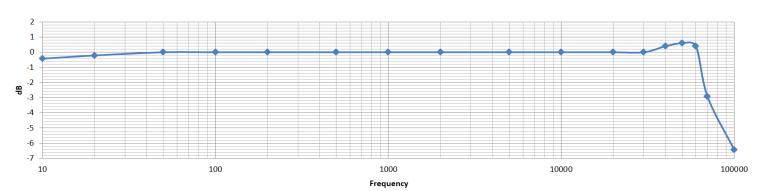

10Hz - 20KHz Size Ø=3.9" H=1.6" Weight 2.6 LB

Suggest Tubes 6BQ5, 6B4G, 6L6 6V6, 2A3, 6A3