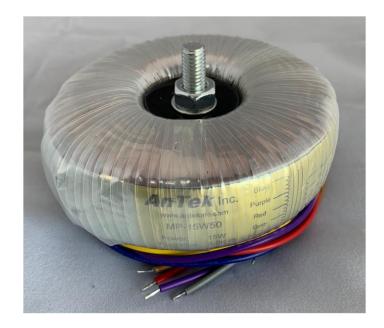

Optional steel case showed. Order number CA-003

This newly crafted 15W toroidal tube output transformer is tailored for high-end Push Pull audio amplifiers. Utilizing a toroidal core with strategically placed air gaps, it enhances audio quality significantly. Representing an upgraded version, it is optimized to function seamlessly with the majority of common output tubes.

10Hz - 20KHz Size Ø=3.9" H=1.6" Weight 2.6 LB

Suggest Tubes 6BQ5, 6B4G, 6L6 6V6, 2A3, 6A3