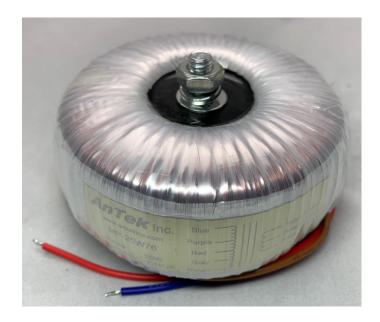

Optional steel case showed. Order number CA-003

This newly crafted 25W toroidal tube output transformer is tailored for high-end Push Pull audio amplifiers. Utilizing a toroidal core with strategically placed air gaps, it enhances audio quality significantly. Representing an upgraded version, it is optimized to function seamlessly with the majority of common output tubes.

Frequency response 10Hz - 20KHzSize  $\emptyset = 4.0^{\circ} \text{H} = 2.0^{\circ}$ 

Weight 3.5 LB

Suggest Tubes 807, 5881, EL34, 6L6

6V6