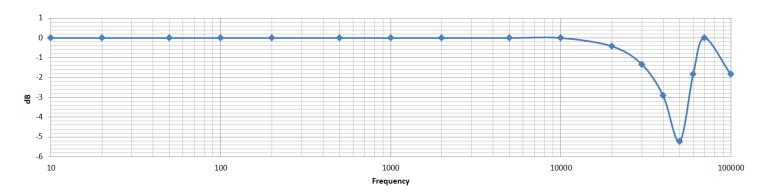

Frequency response 10Hz - 20KHzSize  $\emptyset = 4.0^{\circ} \text{H} = 2.0^{\circ}$ 

Weight 3.5 LB

Suggest Tubes 807, 5881, EL34, 6L6

6V6