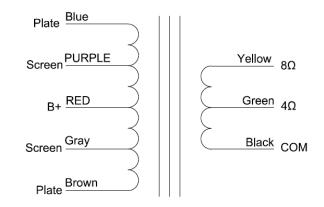

## **SPECIFICATION:**

25 Watt Output power Turn Ratio 30:1 Ultra Linear tap 40% Primary impedance 7.6K ohm Primary DC resistance 191 ohm Output impedance 4 & 8 ohm Output DC resistance 0.3 & 0.5 ohm Max DC plate current 125mA