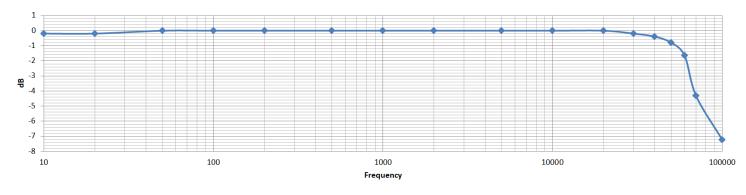

## **SPECIFICATION:**

| 40 Watt              |
|----------------------|
| 28:1                 |
| 40%                  |
| 6.6K ohm             |
| 330 ohm              |
| 4 & 8 ohm            |
| 0.3 & 0.4 ohm        |
| 175mA                |
| 10Hz - 20KHz         |
| Ø=4.5" H=2.2"        |
| 4.9 LB               |
| 807, 5881, EL34, 6L6 |
|                      |