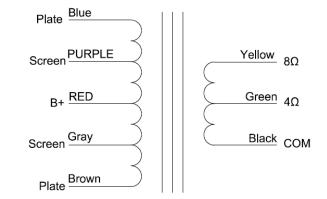

## **SPECIFICATION:**

| 40 Watt              |
|----------------------|
| 28:1                 |
| 40%                  |
| 6.6K ohm             |
| 330 ohm              |
| 4 & 8 ohm            |
| 0.3 & 0.4 ohm        |
| 175mA                |
| 10Hz - 20KHz         |
| Ø=4.5" H=2.2"        |
| 4.9 LB               |
| 807, 5881, EL34, 6L6 |
|                      |