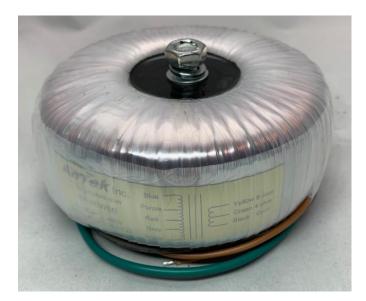

## **40W Output Transformer**

This newly crafted 40W toroidal tube output transformer is tailored for high-end Push Pull audio amplifiers. Utilizing a toroidal core with strategically placed air gaps, it enhances audio quality significantly. Representing an upgraded version, it is optimized to function seamlessly with the majority of common output tubes.

## **SPECIFICATION:**

| 40 Watt              |
|----------------------|
| 28:1                 |
| 40%                  |
| 6.6K ohm             |
| 330 ohm              |
| 4 & 8 ohm            |
| 0.3 & 0.4 ohm        |
| 175mA                |
| 10Hz - 20KHz         |
| Ø=4.5" H=2.2"        |
| 4.9 LB               |
| 807, 5881, EL34, 6L6 |
|                      |