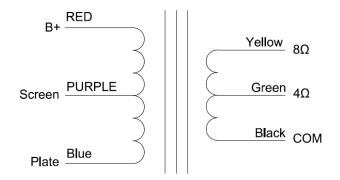

## **SPECIFICATION:**

30 Watt Output power Turn Ratio 18:1 Ultra Linear tap 40% Primary impedance 2.5K ohm Primary DC resistance 122 ohm Output impedance 4 & 8 ohm Output DC resistance 0.1 & 0.2 ohm Max DC current 170mA