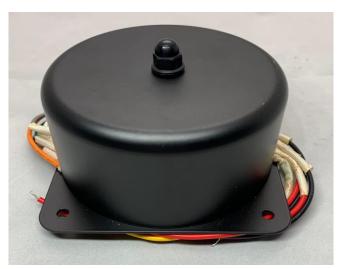

## An Tek Inc. www.antekinc.com

Optional steel case showed. Order number CA-004

This 30W Single Ended toroidal output transformer is newly made for high-end HiFi audio amplifiers. It uses toroidal core with air gaps to improve the audio quality. It will work with the most common output tubes.