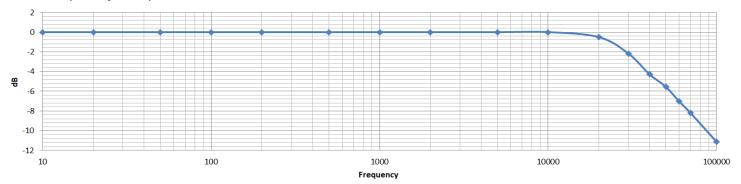

Frequency response 10Hz - 20KHz Size  $\emptyset = 4.7$ " H = 2.2"

Weight 6 LB

Suggest Tubes 6L6, 807, 5881, 6550

## Frequency Response with 8 ohm Load