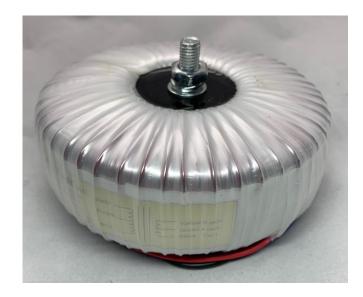

## An Tek Inc. www.antekinc.com

Optional steel case showed. Order number CA-004

This 30W Single Ended toroidal output transformer is newly made for high-end HiFi audio amplifiers. It uses toroidal core with air gaps to improve the audio quality. It will work with the most common output tubes.