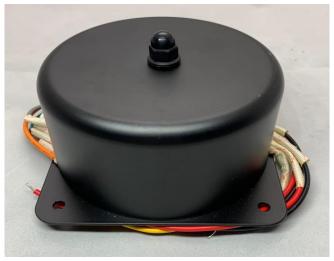

## An Tek Inc. www.antekinc.com

Optional steel case showed. Order number CA-004

This 30W Single Ended toroidal output transformer is newly made for high-end HiFi audio amplifiers. It uses toroidal core with air gaps to improve the audio quality. It will work with the most common output tubes.