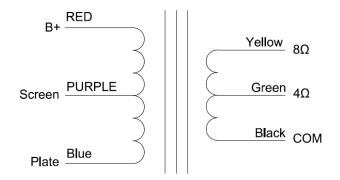

## **SPECIFICATION:**

30 Watt Output power Turn Ratio 25:1 Ultra Linear tap 40% Primary impedance 5K ohm Primary DC resistance 256 ohm Output impedance 4 & 8 ohm Output DC resistance 0.1 & 0.2 ohm Max DC current 150mA