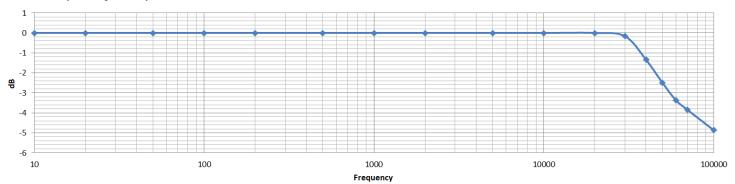

Frequency response 10Hz - 20KHz Size  $\emptyset = 4.7$ " H = 2.2"

Weight 6 LB

Suggest Tubes 6AQ5, 6V6, 6L6,

807, 5881, 6550, EL84

## Frequency Response with 8 ohm Load