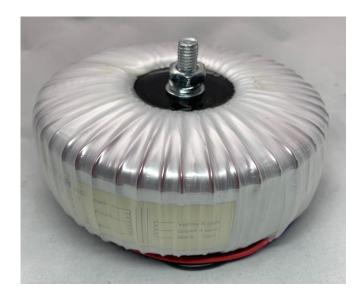

## An Tek Inc. www.antekinc.com

Optional steel case showed. Order number CA-004

This 30W Single Ended toroidal output transformer is newly made for high-end HiFi audio amplifiers. It uses toroidal core with air gaps to improve the audio quality. It will work with the most common output tubes.