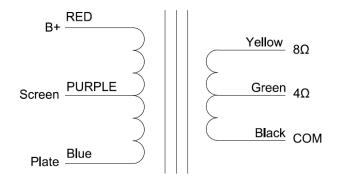

## **SPECIFICATION:**

30 Watt Output power Turn Ratio 35:1 Ultra Linear tap 40% Primary impedance 7.5K ohm Primary DC resistance 167 ohm Output impedance 4 & 8 ohm Output DC resistance 0.1 & 0.2 ohm Max DC current 150mA