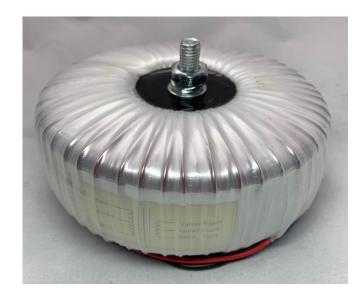

## An Tek Inc. www.antekinc.com

Optional steel case showed. Order number CA-004

This 30W Single Ended toroidal output transformer is newly made for high-end HiFi audio amplifiers. It uses toroidal core with air gaps to improve the audio quality. It will work with the most common output tubes.