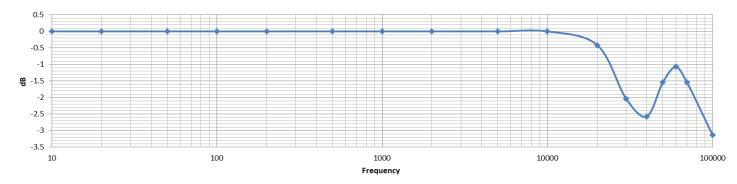

Frequency response 10Hz - 20KHz

Size  $\emptyset = 4.7$ " H = 2.2"

Weight 6 LB Suggest Tubes 805, 211

## Frequency Response with 8 ohm Load