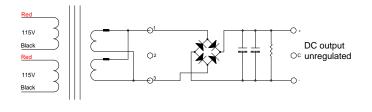

## **400W Power Supply**

AnTek Inc. www.antekinc.com

4.0 AC input connections: 15% - 2 red to returnal and 2 black to hot wire. 5.55 and the 2/rd black to hot wire. and the 2/rd black to hot wire. 8.05 These power supplies are designed for used in the servo motor and stepper motor drive and high over loaded applications. They will work on both standard 115V and 230V at 50Hz or 60Hz. This toroidal transformer has heavier gauge wires then the normal requirement to avoid the copper lost during the full load output and over load output.

AC power connections: 115Vac – 2 red wires to neutral & 2 black wires to hot. 220Vac –  $1^{st}$  red wire to neutral,  $1^{st}$  black wire to  $2^{nd}$  red wire, and the  $2^{nd}$ black wire to hot.