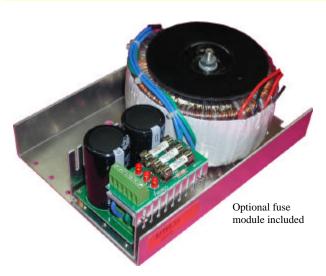

## **400W Power Supply**

AnTek Inc. www.antekinc.com

4.0 AC input connections: 15% - 2 red to returnal and 2 black to hot wire. 5.55 and the 2/rd black to hot wire. and the 2/rd black to hot wire. 8.05 These power supplies are designed for used in the servo motor and stepper motor drive and high over loaded applications. They will work on both standard 115V and 230V at 50Hz or 60Hz. This toroidal transformer has heavier gauge wires then the normal requirement to avoid the copper lost during the full load output and over load output.

The power supply has a flexible add on option that allows more outputs as needed in the future. The main output has 2 large capacitors to guaranty the output ripple to minimum.

The chassis is made of 3/32" thick aluminum for strength and heat dissipation from rectifier. It will work continuously without any over heat problem.