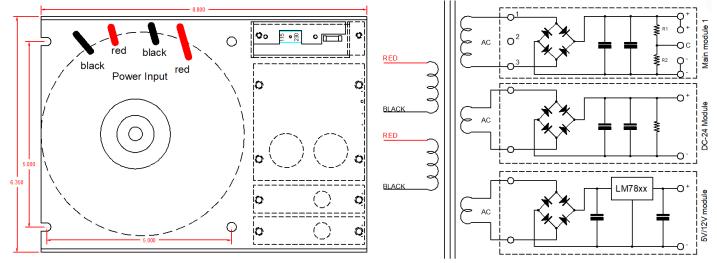

The power supply has a flexible add on option that allows more outputs as needed. Those isolated outputs can be used for logic control or relay power supply. The main output has 2 large capacitors (10000uF) to guaranty the output ripple to minimum.

The chassis is made of 3/32" thick aluminum for strength and heat dissipation from rectifier and linear regulator modules. It will work continuously without any overheating problem.

| Part Number     | Module 1 | Module 2 | Module 3 | Option       | Note                                                                                                                                                                                                                                                                                                                                                                                                                                                                                                           |
|-----------------|----------|----------|----------|--------------|----------------------------------------------------------------------------------------------------------------------------------------------------------------------------------------------------------------------------------------------------------------------------------------------------------------------------------------------------------------------------------------------------------------------------------------------------------------------------------------------------------------|
| PS-8N70         | 70V 11A  |          |          |              | <ol> <li>Module 2 &amp; 3 and option modules<br/>can be added later as required.</li> <li>AC power connections:<br/>115Vac - 2 red wires to neutral &amp;<br/>2 black wires to hot<br/>230Vac - 1<sup>st</sup> red wire to input,<br/>middle 2 wires(black &amp; red)<br/>connected, and last black to input.</li> <li>* Suffix (F) fuse module FM-3</li> <li>** Suffix (S) soft start SS-12</li> <li>*** Suffix (E) back EMF shunt module<br/>EM-x</li> <li>***** Suffix (M) Bipolar output +/-70V</li> </ol> |
| PS-8N70R5       | 70V 11A  |          | 5V 1A    |              |                                                                                                                                                                                                                                                                                                                                                                                                                                                                                                                |
| PS-8N70R12      | 70V 11A  | 12V 1A   |          |              |                                                                                                                                                                                                                                                                                                                                                                                                                                                                                                                |
| PS-8N70N24R5    | 70V 11A  | 24V 2A   | 5V 1A    |              |                                                                                                                                                                                                                                                                                                                                                                                                                                                                                                                |
| PS-8N70F        | 70V 11A  |          |          | FM-3 *       |                                                                                                                                                                                                                                                                                                                                                                                                                                                                                                                |
| PS-8N70S        | 70V 11A  |          |          | SS-12 **     |                                                                                                                                                                                                                                                                                                                                                                                                                                                                                                                |
| PS-8N70E        | 70V 11A  |          |          | EM-x ***     |                                                                                                                                                                                                                                                                                                                                                                                                                                                                                                                |
| PS-8N70M        | 70V 11A  |          |          | Bipolar **** |                                                                                                                                                                                                                                                                                                                                                                                                                                                                                                                |
| PS-8N70N24R5ESF | 70V 11A  | 24V 2A   | 5V 1A    | EM-x & SS-12 |                                                                                                                                                                                                                                                                                                                                                                                                                                                                                                                |