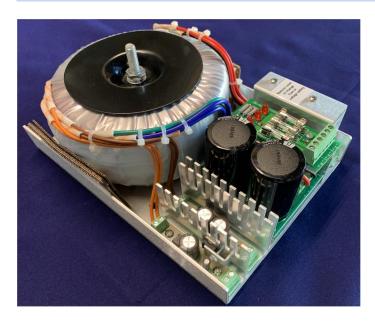

AnTek Inc. www.antekinc.com

This power supply is designed for use in the stepper or servo motors and heavy load applications. It will work on both standard 115V and 230V at 50Hz or 60Hz. This toroidal transformer has heavier gauge copper wires than the normal requirement to avoid the copper loss during the full load output and over load output. Peak output current can be as high as 150% of rated current for a minute.

The power supply has a flexible add on option that allows more outputs as needed. Those isolated outputs can be used for logic control or relay power supply. The main output has 2 large capacitors (10000uF) to guaranty the output ripple to minimum.

The chassis is made of 3/32" thick aluminum for strength and heat dissipation from rectifier and linear regulator modules. It will work continuously without any overheating problem.

| Part Number     | Module 1 | Module 2 | Module 3 | Option       | Note                                                                                                                                                                                                                                                                                                                                                                                                                                                                                                           |
|-----------------|----------|----------|----------|--------------|----------------------------------------------------------------------------------------------------------------------------------------------------------------------------------------------------------------------------------------------------------------------------------------------------------------------------------------------------------------------------------------------------------------------------------------------------------------------------------------------------------------|
| PS-8N70         | 70V 11A  |          |          |              | <ol> <li>Module 2 &amp; 3 and option modules<br/>can be added later as required.</li> <li>AC power connections:<br/>115Vac - 2 red wires to neutral &amp;<br/>2 black wires to hot<br/>230Vac - 1<sup>st</sup> red wire to input,<br/>middle 2 wires(black &amp; red)<br/>connected, and last black to input.</li> <li>* Suffix (F) fuse module FM-3</li> <li>** Suffix (S) soft start SS-12</li> <li>*** Suffix (E) back EMF shunt module<br/>EM-x</li> <li>***** Suffix (M) Bipolar output +/-70V</li> </ol> |
| PS-8N70R5       | 70V 11A  |          | 5V 1A    |              |                                                                                                                                                                                                                                                                                                                                                                                                                                                                                                                |
| PS-8N70R12      | 70V 11A  | 12V 1A   |          |              |                                                                                                                                                                                                                                                                                                                                                                                                                                                                                                                |
| PS-8N70N24R5    | 70V 11A  | 24V 2A   | 5V 1A    |              |                                                                                                                                                                                                                                                                                                                                                                                                                                                                                                                |
| PS-8N70F        | 70V 11A  |          |          | FM-3 *       |                                                                                                                                                                                                                                                                                                                                                                                                                                                                                                                |
| PS-8N70S        | 70V 11A  |          |          | SS-12 **     |                                                                                                                                                                                                                                                                                                                                                                                                                                                                                                                |
| PS-8N70E        | 70V 11A  |          |          | EM-x ***     |                                                                                                                                                                                                                                                                                                                                                                                                                                                                                                                |
| PS-8N70M        | 70V 11A  |          |          | Bipolar **** |                                                                                                                                                                                                                                                                                                                                                                                                                                                                                                                |
| PS-8N70N24R5ESF | 70V 11A  | 24V 2A   | 5V 1A    | EM-x & SS-12 |                                                                                                                                                                                                                                                                                                                                                                                                                                                                                                                |