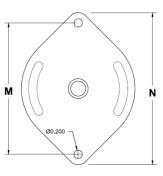

| Model  | Suitable items                                                 | D     | Н    | М     | Z     | Weight |
|--------|----------------------------------------------------------------|-------|------|-------|-------|--------|
| CA-001 | LK-3H250, LK-5H150, LK-8H100 & LK-12H80                        | 2.70" | 1.8" | 3.18" | 3.68" | 1LB    |
| CA-002 | AN-02xx, LK-5H250, LK-8H200, LK-12H150                         | 3.25" | 2.0" | 3.9"  | 4.44" | 1LB    |
| CA-003 | AS-05xx, AU-02xx, AU-05xx, AS-12xx, MP-10xx, MP-15xx, MP-25xx  | 4.25" | 2.1" | 3.5"  | 4.3"  | 1LB    |
| CA-004 | AS-22xx, AU-12xx, AU-22xx, MP-40xx, MP-60xx, MP-100xx, MS-30xx | 5.10" | 2.9" | 4.25" | 5.2"  | 2LB    |
| CA-005 | AS-3xxx, AS-4xxx, AN-5xxx, AS-6xxx, AU-4xxx                    | 5.90" | 3.3" | 5.0"  | 6.0"  | 2LB    |