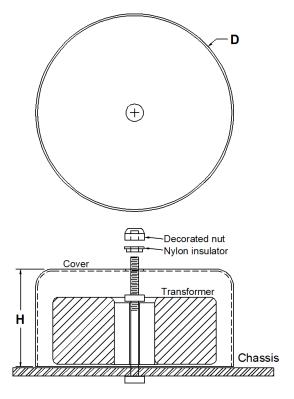

This kit includes a cover, bottom plate, center screw, nut, washer, nylon insulator, acorn nut, and insulated washer.

The CA-00x toroidal transformer covers are specially designed for cosmetic look and to prevent any magnetic field or electrical noise interfere with the sensitive components in equipment. This is a new economical version of CA-xxx covers.

This universal cover can use in most standard toroidal transformers. It will give your equipment a new appearance and performance. It allows you to add or remove the cover easily in a minute.

There is a nylon insulator to isolate the center screw with the metal case which will break the electrical short between cover and bottom plate. All wires can come out from the side or the bottom.

| Model  | Suitable items                                                 | D     | Н    | М     | Z     | Weight |
|--------|----------------------------------------------------------------|-------|------|-------|-------|--------|
| CA-001 | LK-3H250, LK-5H150, LK-8H100 & LK-12H80                        | 2.70" | 1.8" | 3.18" | 3.68" | 1LB    |
| CA-002 | AN-02xx, LK-5H250, LK-8H200, LK-12H150                         | 3.25" | 2.0" | 3.9"  | 4.44" | 1LB    |
| CA-003 | AS-05xx, AU-02xx, AU-05xx, AS-12xx, MP-10xx, MP-15xx, MP-25xx  | 4.25" | 2.1" | 3.5"  | 4.3"  | 1LB    |
| CA-004 | AS-22xx, AU-12xx, AU-22xx, MP-40xx, MP-60xx, MP-100xx, MS-30xx | 5.10" | 2.9" | 4.25" | 5.2"  | 2LB    |
| CA-005 | AS-3xxx, AS-4xxx, AN-5xxx, AS-6xxx, AU-4xxx                    | 5.90" | 3.3" | 5.0"  | 6.0"  | 2LB    |