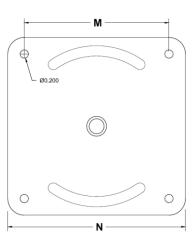

| Model  | Suitable items                                                 | D     | Н    | М     | Z     | Weight |
|--------|----------------------------------------------------------------|-------|------|-------|-------|--------|
| CA-001 | LK-3H250, LK-5H150, LK-8H100 & LK-12H80                        | 2.70" | 1.8" | 3.18" | 3.68" | 1LB    |
| CA-002 | AN-02xx, LK-5H250, LK-8H200, LK-12H150                         | 3.25" | 2.0" | 3.9"  | 4.44" | 1LB    |
| CA-003 | AS-05xx, AU-02xx, AU-05xx, AS-12xx, MP-10xx, MP-15xx, MP-25xx  | 4.25" | 2.1" | 3.5"  | 4.3"  | 1LB    |
| CA-004 | AS-22xx, AU-12xx, AU-22xx, MP-40xx, MP-60xx, MP-100xx, MS-30xx | 5.10" | 2.9" | 4.25" | 5.2"  | 2LB    |
| CA-005 | AS-3xxx, AS-4xxx, AN-5xxx, AS-6xxx, AU-4xxx                    | 5.90" | 3.3" | 5.0"  | 6.0"  | 2LB    |