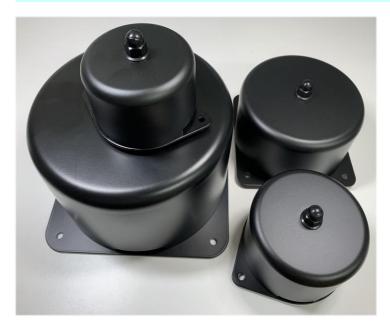

www.antekinc.com

This covers are made for LK chokes, MP / MS output transformers, AN / AS / AU series power transformers and standard toroidal transformers. They were fabricated with metal spinning and stamping technique from 20 gauge steel. The whole cover is powder coat in semi-gloss black.

This kit includes a cover, bottom plate, center screw, nut, washer, nylon insulator, acorn nut, and insulated washer.

The CA-00x toroidal transformer covers are specially designed for cosmetic look and to prevent any magnetic field or electrical noise interfere with the sensitive components in equipment. This is a new economical version of CA-xxx covers.

This universal cover can use in most standard toroidal transformers. It will give your equipment a new appearance and performance. It allows you to add or remove the cover easily in a minute.

There is a nylon insulator to isolate the center screw with the metal case which will break the electrical short between cover and bottom plate. All wires can come out from the side or the bottom.